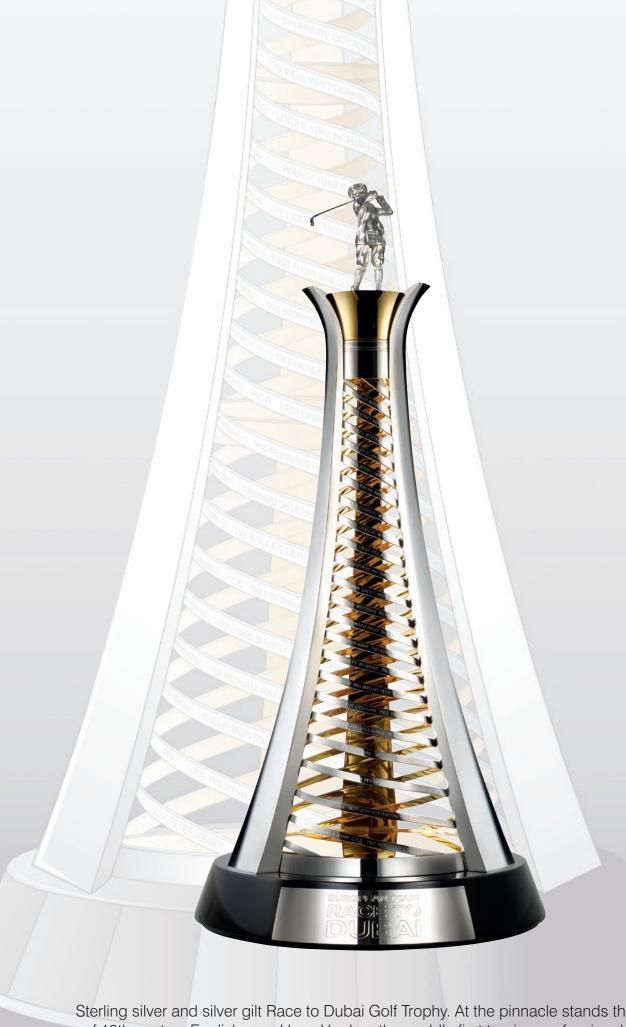

Sterling silver and silver gilt Race to Dubai Golf Trophy. At the pinnacle stands the figure of 19th century Englishman, Harry Vardon, the world's first touring professional golfer.

A magnificent model of an Arabian Dhow in full sail.