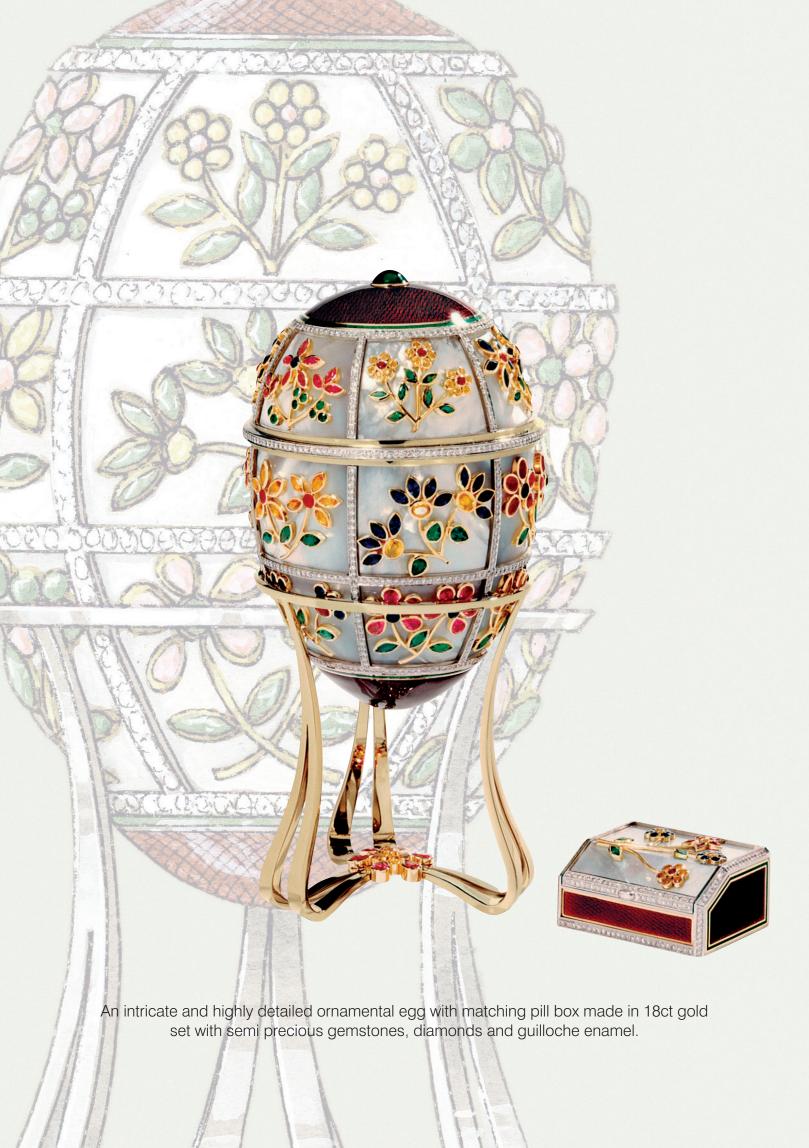

sultations to ensure a high quality end result. Working with the clients' brief, our in-house design teams create original initial plans and then a production schedule is tailored to meet timeframes and budgets. The final design is then placed in the hands of Asprey's highly skilled craftsmen who bring the object to life in Asprey's own workshops.

Up to any challenge, Asprey is committed to expertly producing timeless treasures. Asprey offers a truly integrated service in design and manufacture, allowing any concept to be perfectly realised and produced with the utmost quality.

The British Standard since 1781, Asprey is renowned worldwide as a maker of fine jewellery, china, silver, leather, watches, rare books, polo kit, special commissions, and items for the pleasure of giving.











An intricate hand-crafted sterling silver model of an Arabian stallion, decorated with traditional fabric saddle and tack.





Sterling silver and silver gilt pen and ink stand featuring two pens, bell and two crystal ink pots with clocks set in the opening lids.



Sterling silver and silver gilt Race to Dubai Golf Trophy. At the pinnacle stands the figure of 19th century Englishman, Harry Vardon, the world's first touring professional golfer.





A magnificent model of an Arabian Dhow in full sail.

Made to scale with remarkable attention to detail and finished with polished and matt textures set onto a silver sea and mahogany base.

STEPHEN EAVES
EXPORT DIRECTOR, ASPREY

167 NEW BOND STREET, LONDON, WIS 4AY

TELEPHONE: (020) 7758 8693

MOBILE: 07768025838

EMAIL: STEPHEN.EAVES@ASP