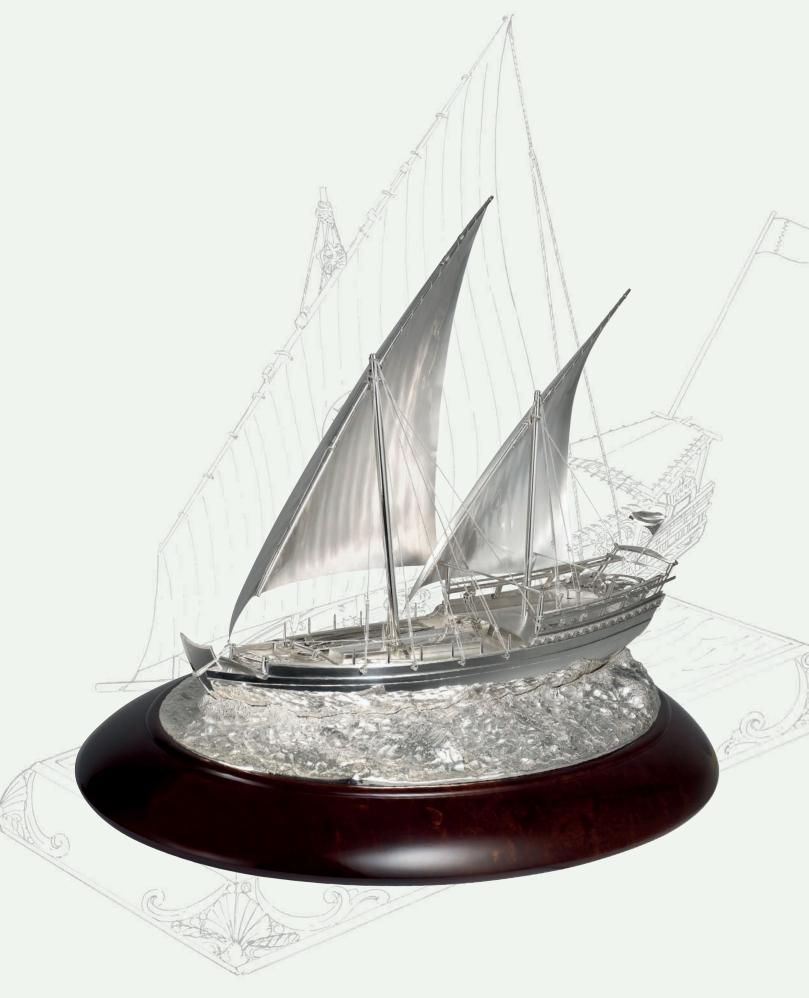

Sterling silver and silver gilt Race to Dubai Golf Trophy. At the pinnacle stands the figure of 19th century Englishman, Harry Vardon, the world's first touring professional golfer.

A magnificent model of an Arabian Dhow in full sail.

Made to scale with remarkable attention to detail and finished with polished and matt textures set onto a silver sea and mahogany base.

STEPHEN EAVES
EXPORT DIRECTOR, ASPREY

167 NEW BOND STREET, LONDON, WIS 4AY