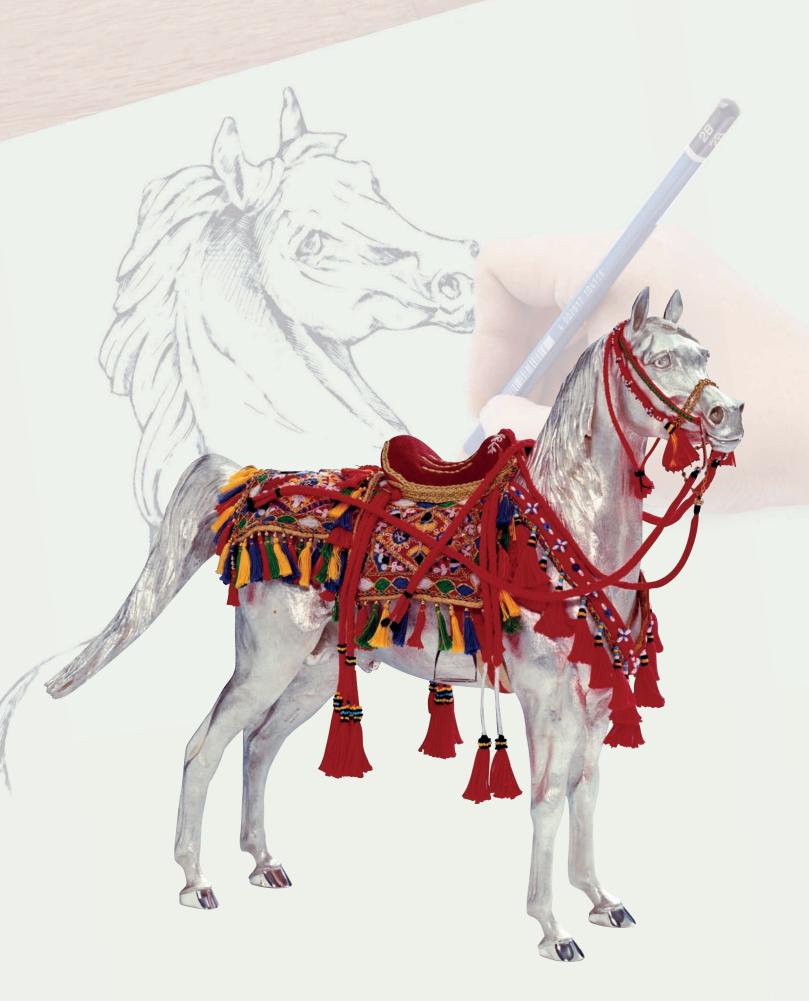

An intricate hand-crafted sterling silver model of an Arabian stallion, decorated with traditional fabric saddle and tack.

Sterling silver and silver gilt pen and ink stand featuring two pens, bell and two crystal ink pots with clocks set in the opening lids.