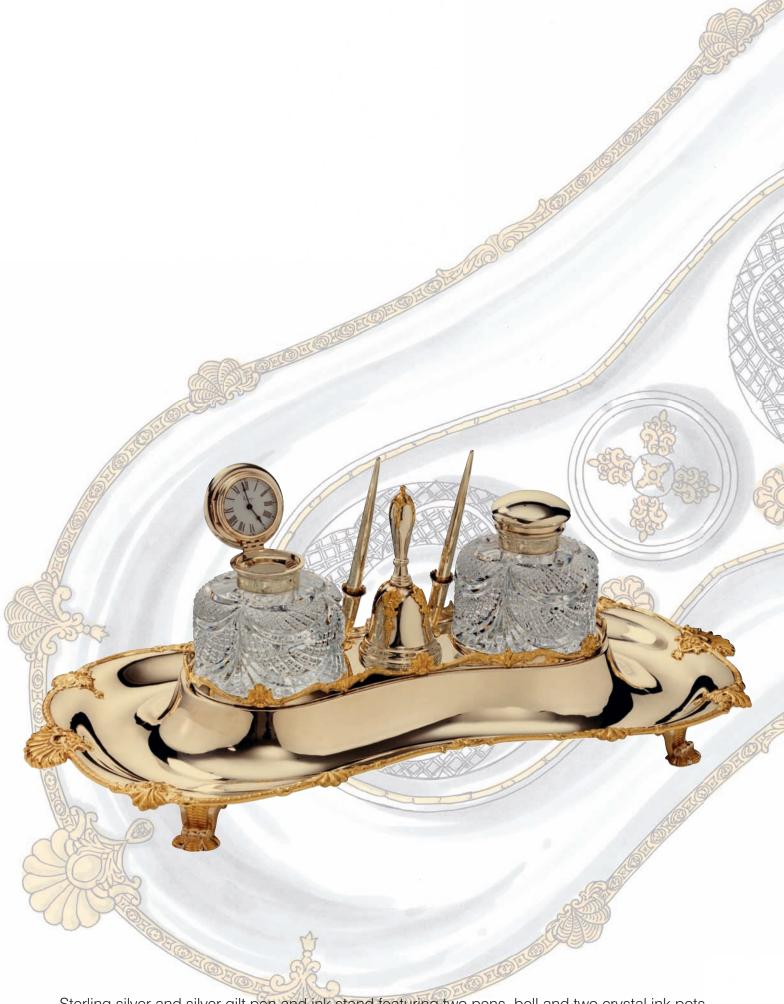

An intricate hand-crafted sterling silver model of an Arabian stallion, decorated with traditional fabric saddle and tack.

Sterling silver and silver gilt pen and ink stand featuring two pens, bell and two crystal ink pots with clocks set in the opening lids.